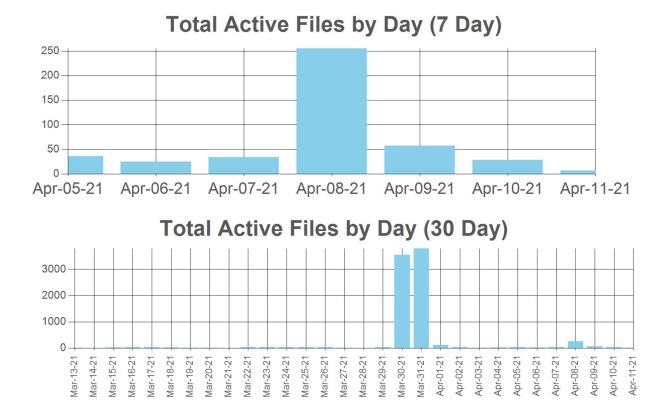

## **3 - Active Files**

The following graphs display trends in Active Files by day. Files are considered active if they are created or modified.

Page 6 of 9

Page 7 of 9

**PROPRIETARY & CONFIDENTIAL** 