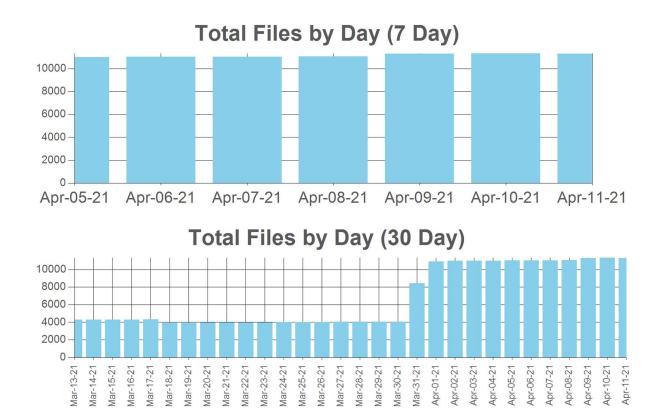

## 2 - Total Files

The following graphs display trends in the total number of files stored on OneDrive across all users. Trending is shown at 7, 30, 90, and 180-day windows.

Page 4 of 9

Page 5 of 9

**PROPRIETARY & CONFIDENTIAL** 