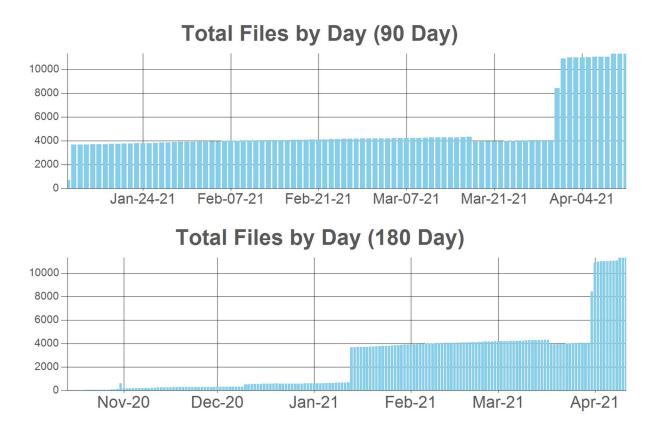

## 2 - Total Files

The following graphs display trends in the total number of files stored on OneDrive across all users. Trending is shown at 7, 30, 90, and 180-day windows.

Page 4 of 9

Page 5 of 9

**PROPRIETARY & CONFIDENTIAL** 