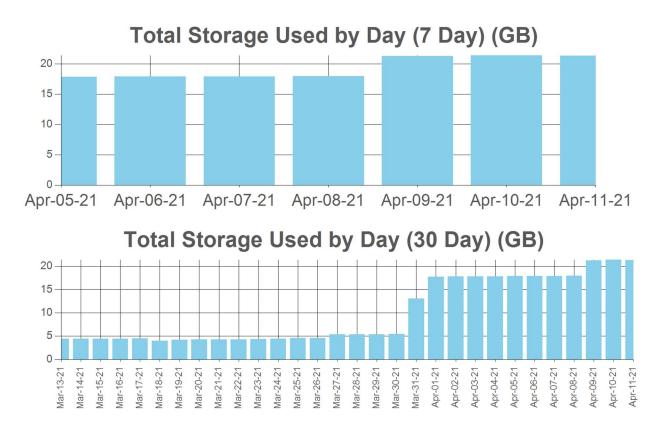

## 4 - Storage Use

The following graphs display trends in actual Storage Use. The values should be considered uncompressed values representing download file sizes.