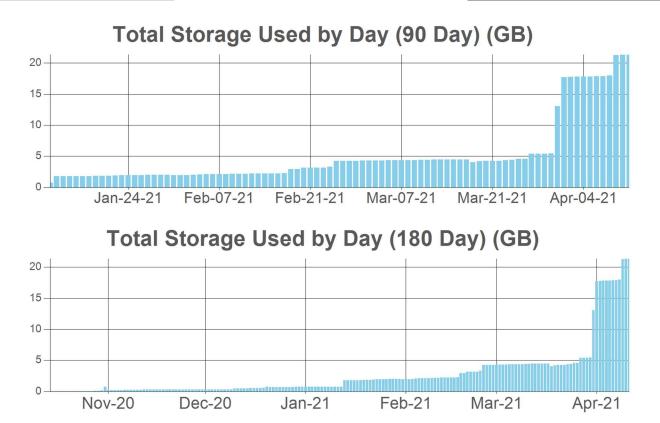

## 4 - Storage Use

The following graphs display trends in actual Storage Use. The values should be considered uncompressed values representing download file sizes.