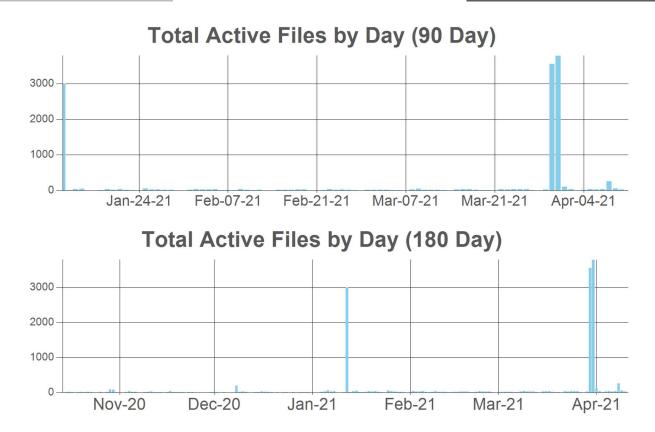

## **3 - Active Files**

The following graphs display trends in Active Files by day. Files are considered active if they are created or modified.

Page 6 of 9

Page 7 of 9

**PROPRIETARY & CONFIDENTIAL** 