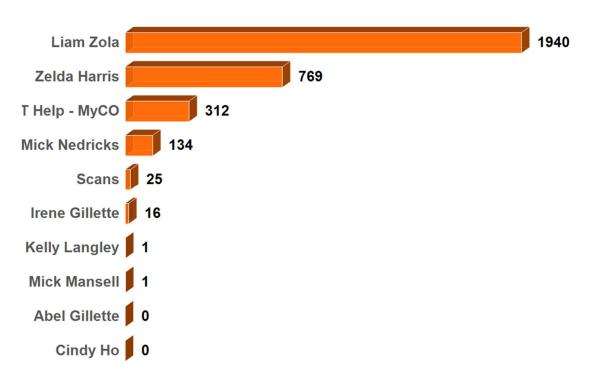

## **Emails Sent in Past 30 Days**





## **Emails Received in Past 30 Days**





# 5 - Most Active Users (30 Day)

**Top 10 Most Active Senders in Past 30 Days** 





#### **Top 10 Most Active Receivers in Past 30 Days**





#### **Top 10 Least Read in Past 30 Days**





# 6 - Outlook Activity Summary (90 Day)

12,848

**Total Emails Sent** 

As of 2021-04-11

9,698

(75%) Emails Sent by Top 10

As of 2021-04-11

45,047

Total Emails Received

As of 2021-04-11

74,543

**Total Emails Read** 

As of 2021-04-11

#### **Emails Sent in Past 90 Days**





## **Emails Received in Past 90 Days**





# 7 - Most Active Users (90 Day)

**Top 10 Most Active Senders in Past 90 Days** 





#### **Top 10 Most Active Receivers in Past 90 Days**





#### **Top 10 Least Read in Past 90 Days**





# 8 - Outlook Activity Summary (180 Day)

17,236

**Total Emails Sent** 

As of 2021-04-11

13,501

(78%) Emails Sent by Top 10

As of 2021-04-11

61,431

Total Emails Received

As of 2021-04-11

98,778

**Total Emails Read** 

As of 2021-04-11

#### **Emails Sent in Past 180 Days**





## **Emails Received in Past 180 Days**





# 9 - Most Active Users (180 Day)

#### **Top 10 Most Active Senders in Past 180 Days**





#### **Top 10 Most Active Receivers in Past 180 Days**





#### **Top 10 Least Read in Past 180 Days**