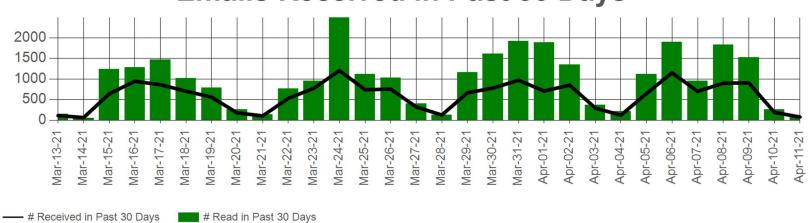

y)

1,386

**Total Emails Sent** 

As of 2021-04-11

1,031

(74%) Emails Sent by Top 10

As of 2021-04-11

4,564

Total Emails Received

As of 2021-04-11

7,681

Total Emails Read

As of 2021-04-11

#### **Emails Sent in Past 7 Days**





## **Emails Received in Past 7 Days**





# 3 - Most Active Users (7 Day)

#### **Top 10 Most Active Senders in Past 7 Days**





#### **Top 10 Most Active Receivers in Past 7 Days**





#### **Top 10 Least Read in Past 7 Days**





# 4 - Outlook Activity Summary (30 Day)

5,053

**Total Emails Sent** 

As of 2021-04-11

3,691

(73%) Emails Sent by Top 10

As of 2021-04-11

17,557

Total Emails Received

As of 2021-04-11

29,488

**Total Emails Read** 

As of 2021-04-11

## **Emails Sent in Past 30 Days**





## **Emails Received in Past 30 Days**





# 5 - Most Active Users (30 Day)

**Top 10 Most Active Senders in Past 30 Days** 





#### **Top 10 Most Active Receivers in Past 30 Days**





#### **Top 10 Least Read in Past 30 Days**





# 6 - Outlook Activity Summary (90 Day)

12,848

**Total Emails Sent** 

As of 2021-04-11

9,698

(75%) Emails Sent by Top 10

As of 2021-04-11

45,047

Total Emails Received

As of 2021-04-11

74,543

**Total Emails Read** 

As of 2021-04-11

#### **Emails Sent in Past 90 Days**





## **Emails Received in Past 90 Days**





# 7 - Most Active Users (90 Day)

**Top 10 Most Active Senders in Past 90 Days** 





#### **Top 10 Most Active Receivers in Past 90 Days**





#### **Top 10 Least Read in Past 90 Days**





# 8 - Outlook Activity Summary (180 Day)

17,236

**Total Emails Sent** 

As o