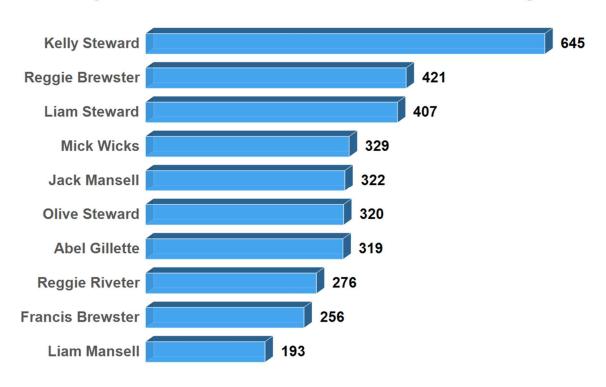

| 17,236        |
| Emails Sent by Top 10 Users (% of Sent) | 1,031 (74%) | 3,691 (73%)  | 9,698 (75%)  | 13,501 (78%)  |
| Total Emails Received                   | 4,564       | 17,557       | 45,047       | 61,431        |
| Total Emails Read (% of Received)       | 7,681       | 29,488       | 74,543       | 98,778        |



# 2 - Outlook Activity Summary (7 Day)

1,386

**Total Emails Sent** 

As of 2021-04-11

1,031

(74%) Emails Sent by Top 10

As of 2021-04-11

4,564

Total Emails Received

As of 2021-04-11

7,681

Total Emails Read

As of 2021-04-11

#### **Emails Sent in Past 7 Days**





## **Emails Received in Past 7 Days**





# 3 - Most Active Users (7 Day)

#### **Top 10 Most Active Senders in Past 7 Days**





#### **Top 10 Most Active Receivers in Past 7 Days**





#### **Top 10 Least Read in Past 7 Days**





# 4 - Outlook Activity Summary (30 Day)

5,053

**Total Emails Sent** 

As of 2021-04-11

3,691

(73%) Emails Sent by Top 10

As of 2021-04-11

17,557

Total Emails Received

As of 2021-04-11

29,488

**Total Emails Read** 

As of 2021-04-11

## **Emails Sent in Past 30 Days**





## **Emails Received in Past 30 Days**





# 5 - Most Active Users (30 Day)

**Top 10 Most Active Senders in Past 30 Days** 





#### **Top 10 Most Active Receivers in Past 30 Days**





#### **Top 10 Least Read in Past 30 Days**





# 6 - Outlook Activity Summary (90 Day)

12,848

**Total Emails Sent** 

As of 2021-04-11

9,698

(75%) Emails Sent by Top 10

As of 2021-04-11

45,047

Total Emails Received

As of 2021-04-11

74,543

**Total Emails Read** 

As