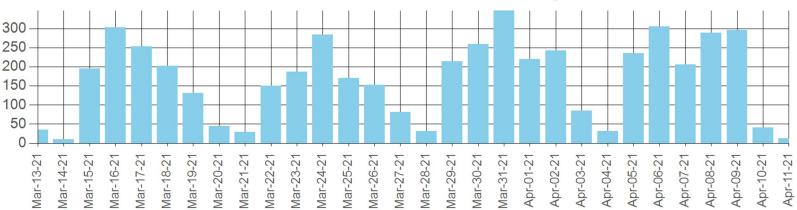

|



# 2 - Outlook Activity Summary (7 Day)

1,386

**Total Emails Sent** 

As of 2021-04-11

1,031

(74%) Emails Sent by Top 10

As of 2021-04-11

4,564

Total Emails Received

As of 2021-04-11

7,681

Total Emails Read

As of 2021-04-11

#### **Emails Sent in Past 7 Days**





## **Emails Received in Past 7 Days**





# 3 - Most Active Users (7 Day)

#### **Top 10 Most Active Senders in Past 7 Days**





#### **Top 10 Most Active Receivers in Past 7 Days**





#### **Top 10 Least Read in Past 7 Days**





# 4 - Outlook Activity Summary (30 Day)

5,053

**Total Emails Sent** 

As of 2021-04-11

3,691

(73%) Emails Sent by Top 10

As of 2021-04-11

17,557

Total Emails Received

As of 2021-04-11

29,488

**Total Emails Read** 

As of 2021-04-11

## **Emails Sent in Past 30 Days**





## **Emails Received in Past 30 Days**





# 5 - Most Active Users (30 Day)

**Top 10 Most Active Senders in Past 30 Days** 





#### **Top 10 Most Active Receivers in Past 30 Days**





#### **Top 10 Least Read in Past 30 Days**





# 6 - Outlook Activity Summary (90 Day)

12,848

**Total Emails Sent** 

As of 2021-04-11

9,698

(75%) Emails Sent by Top 10

As of 2021-04-11

45,047

Total Emails Received

As of 2021-04-11

74,543

**Total Emails Read** 

As of 2021-04-11

#### **Emails Sent in Past 90 Days**





## **Emails Received in Past 90 Days**





# 7 - Most Active Users (90 Day)

**Top 10 Most Active Senders in Past 90 Days** 





#### **Top 10 Most Active Receivers in Past 90 Days**





#### **Top 10 Least Read in Past 90 Days**





# 8 - Outlook Activity Summary (18