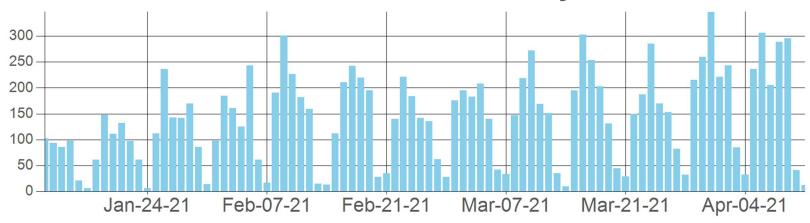

- Outlook Activity Summary (30 Day)

5,053

**Total Emails Sent** 

As of 2021-04-11

3,691

(73%) Emails Sent by Top 10

As of 2021-04-11

17,557

Total Emails Received

As of 2021-04-11

29,488

**Total Emails Read** 

As of 2021-04-11

## **Emails Sent in Past 30 Days**





## **Emails Received in Past 30 Days**





# 5 - Most Active Users (30 Day)

**Top 10 Most Active Senders in Past 30 Days** 





#### **Top 10 Most Active Receivers in Past 30 Days**





#### **Top 10 Least Read in Past 30 Days**





# 6 - Outlook Activity Summary (90 Day)

12,848

**Total Emails Sent** 

As of 2021-04-11

9,698

(75%) Emails Sent by Top 10

As of 2021-04-11

45,047

Total Emails Received

As of 2021-04-11

74,543

**Total Emails Read** 

As of 2021-04-11

#### **Emails Sent in Past 90 Days**





## **Emails Received in Past 90 Days**





# 7 - Most Active Users (90 Day)

**Top 10 Most Active Senders in Past 90 Days** 





#### **Top 10 Most Active Receivers in Past 90 Days**





#### **Top 10 Least Read in Past 90 Days**





# 8 - Outlook Activity Summary (180 Day)

17,236

**Total Emails Sent** 

As of 2021-04-11

13,501

(78%) Emails Sent by Top 10

As of 2021-04-11

61,431

Total Emails Received

As of 2021-04-11

98,778

**Total Emails Read** 

As of 2021-04-11

#### **Emails Sent in Past 180 Days**





## **Emails Received in Past 180 Days**





# 9 - Most Active Users (180 Day)

#### **Top 10 Most Active Senders in Past 180 Days**





#### **Top 10 Most Active Receivers in Past 180 Days**





#### **Top 10 Least Read in Past 180 Days**