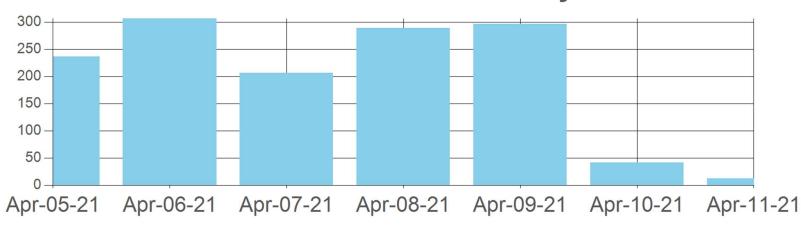

YS |
|-----------------------------------------|-------------|--------------|--------------|---------------|
| Total Emails Sent                       | 1,386       | 5,053        | 12,848       | 17,236        |
| Emails Sent by Top 10 Users (% of Sent) | 1,031 (74%) | 3,691 (73%)  | 9,698 (75%)  | 13,501 (78%)  |
| Total Emails Received                   | 4,564       | 17,557       | 45,047       | 61,431        |
| Total Emails Read (% of Received)       | 7,681       | 29,488       | 74,543       | 98,778        |



# 2 - Outlook Activity Summary (7 Day)

1,386

**Total Emails Sent** 

As of 2021-04-11

1,031

(74%) Emails Sent by Top 10

As of 2021-04-11

4,564

Total Emails Received

As of 2021-04-11

7,681

Total Emails Read

As of 2021-04-11

#### **Emails Sent in Past 7 Days**





## **Emails Received in Past 7 Days**





# 3 - Most Active Users (7 Day)

#### **Top 10 Most Active Senders in Past 7 Days**





#### **Top 10 Most Active Receivers in Past 7 Days**





#### **Top 10 Least Read in Past 7 Days**





# 4 - Outlook Activity Summary (30 Day)

5,053

**Total Emails Sent** 

As of 2021-04-11

3,691

(73%) Emails Sent by Top 10

As of 2021-04-11

17,557

Total Emails Received

As of 2021-04-11

29,488

**Total Emails Read** 

As of 2021-04-11

## **Emails Sent in Past 30 Days**





## **Emails Received in Past 30 Days**





# 5 - Most Active Users (30 Day)

**Top 10 Most Active Senders in Past 30 Days** 





#### **Top 10 Most Active Receivers in Past 30 Days**





#### **Top 10 Least Read in Past 30 Days**





# 6 - Outlook Activity Summary (90 Day