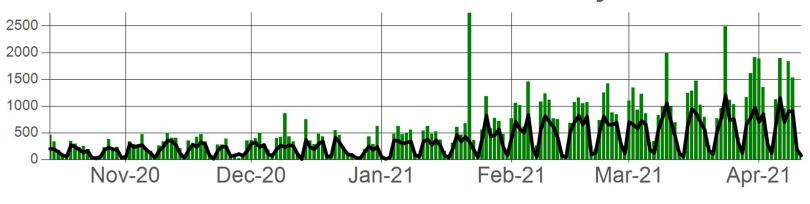

## **Emails Sent in Past 30 Days**

## **Emails Received in Past 30 Days**

#### **Emails Sent in Past 90 Days**

## **Emails Received in Past 90 Days**

#### **Emails Sent in Past 180 Days**

## **Emails Received in Past 180 Days**