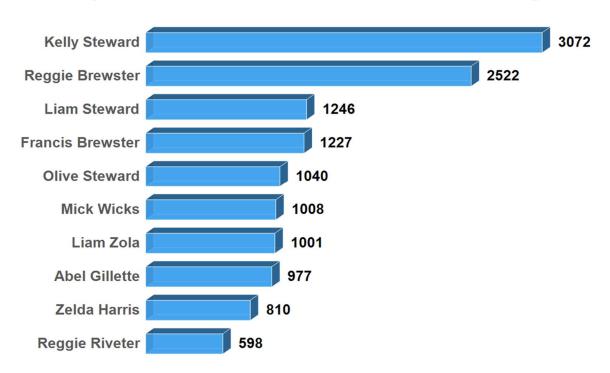

# 5 - Most Active Users (30 Day)

**Top 10 Most Active Senders in Past 30 Days** 