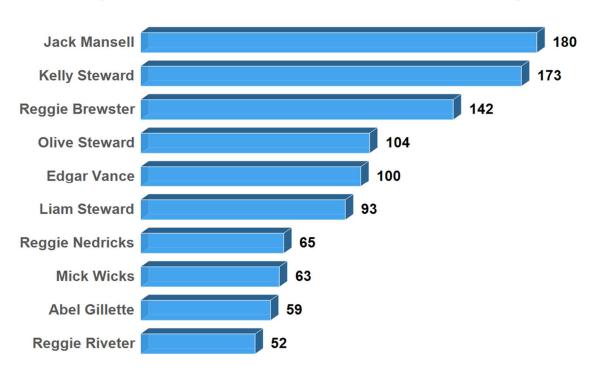

| 1,386       | 5,053        | 12,848       | 17,236        |
| Emails Sent by Top 10 Users (% of Sent) | 1,031 (74%) | 3,691 (73%)  | 9,698 (75%)  | 13,501 (78%)  |
| Total Emails Received                   | 4,564       | 17,557       | 45,047       | 61,431        |
| Total Emails Read (% of Received)       | 7,681       | 29,488       | 74,543       | 98,778        |



# 2 - Outlook Activity Summary (7 Day)

1,386

**Total Emails Sent** 

As of 2021-04-11

1,031

(74%) Emails Sent by Top 10

As of 2021-04-11

4,564

Total Emails Received

As of 2021-04-11

7,681

Total Emails Read

As of 2021-04-11

#### **Emails Sent in Past 7 Days**





## **Emails Received in Past 7 Days**





# 3 - Most Active Users (7 Day)

#### **Top 10 Most Active Senders in Past 7 Days**





#### **Top 10 Most Active Receivers in Past 7 Days**





#### **Top 10 Least Read in Past 7 Days**





# 4 - Outlook Activity Summary (30 Day)

5,053

**Total Emails Sent** 

As of 2021-04-11

3,691

(73%) Emails Sent by Top 10

As of 2021-04-11

17,557

Total Emails Received

As of 2021-04-11

29,488

**Total Emails Read** 

As of 2021-04-11

## **Emails Sent in Past 30 Days**





## **Emails Received in Past 30 Days**





# 5 - Most Active Users (30 Day)

**Top 10 Most Active Senders in Past 30 Days** 





#### **Top 10 Most Active Receivers in Past 30 Days**





#### **Top 10 Least Read in Past 30 Days**





# 6 - Outlook Activity Summary (90 Day)

12,848

**Total Emails Sent** 

As of 2021-04-11

9,698

(75%) Emails Sent by Top 10

As of 2021-04-11

45,047

Total Emails Rece