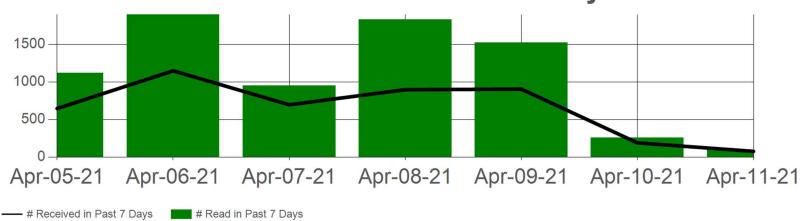

----|-------------|--------------|--------------|---------------|
| Total Emails Sent                       | 1,386       | 5,053        | 12,848       | 17,236        |
| Emails Sent by Top 10 Users (% of Sent) | 1,031 (74%) | 3,691 (73%)  | 9,698 (75%)  | 13,501 (78%)  |
| Total Emails Received                   | 4,564       | 17,557       | 45,047       | 61,431        |
| Total Emails Read (% of Received)       | 7,681       | 29,488       | 74,543       | 98,778        |



# 2 - Outlook Activity Summary (7 Day)

1,386

**Total Emails Sent** 

As of 2021-04-11

1,031

(74%) Emails Sent by Top 10

As of 2021-04-11

4,564

Total Emails Received

As of 2021-04-11

7,681

Total Emails Read

As of 2021-04-11

#### **Emails Sent in Past 7 Days**





## **Emails Received in Past 7 Days**





# 3 - Most Active Users (7 Day)

#### **Top 10 Most Active Senders in Past 7 Days**





#### **Top 10 Most Active Receivers in Past 7 Days**





#### **Top 10 Least Read in Past 7 Days**





# 4 - Outlook Activity Summary (30 Day)

5,053

**Total Emails Sent** 

As of 2021-04-11

3,691

(73%) Emails Sent by Top 10

As of 2021-04-11

17,557

Total Emails Received

As of 2021-04-11

29,488

**Total Emails Read** 

As of 2021-04-11

## **Emails Sent in Past 30 Days**





## **Emails Received in Past 30 Days**





# 5 - Most Active Users (30 Day)

**Top 10 Most Active Senders in Past 30 Days** 





#### **Top 10 Most Active Receivers in Past 30 Days**





#### **Top 10 Least Read in Past 30 Days**





# 6 - Outlook Activity Summary (90 Day)

12,848

**Total Emails Sent** 

As of 20