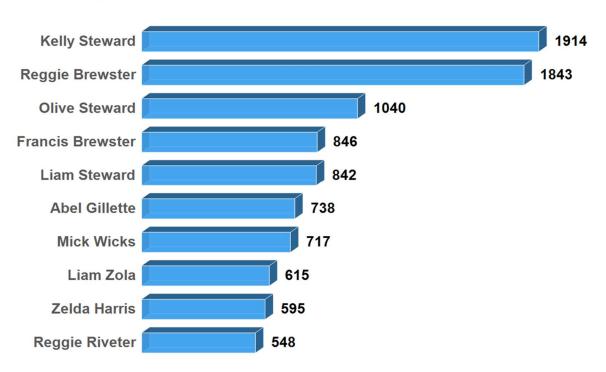

# 5 - Most Active Users (30 Day)

**Top 10 Most Active Senders in Past 30 Days** 

#### **Top 10 Most Active Receivers in Past 30 Days**