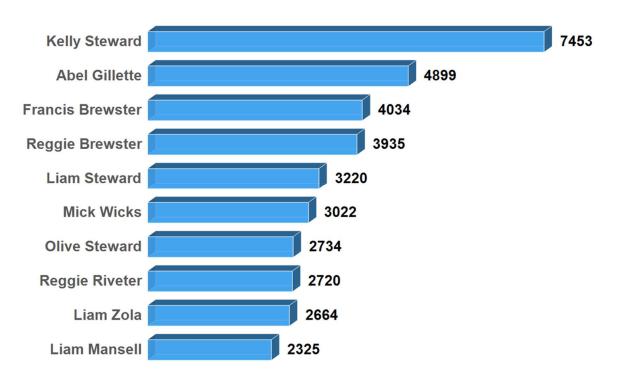

# 7 - Most Active Users (90 Day)

**Top 10 Most Active Senders in Past 90 Days** 

#### **Top 10 Most Active Receivers in Past 90 Days**