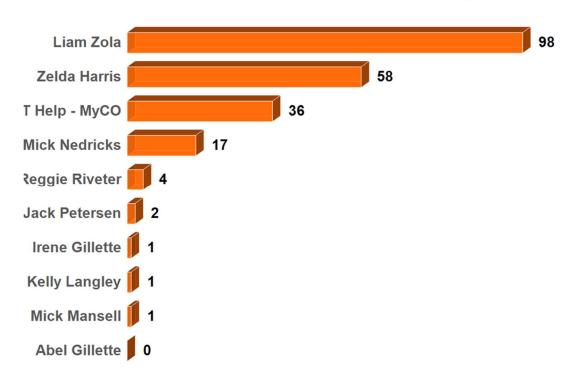

#### **Top 10 Least Read in Past 7 Days**

#### **Top 10 Least Read in Past 30 Days**

#### **Top 10 Least Read in Past 90 Days**

#### **Top 10 Least Read in Past 180 Days**