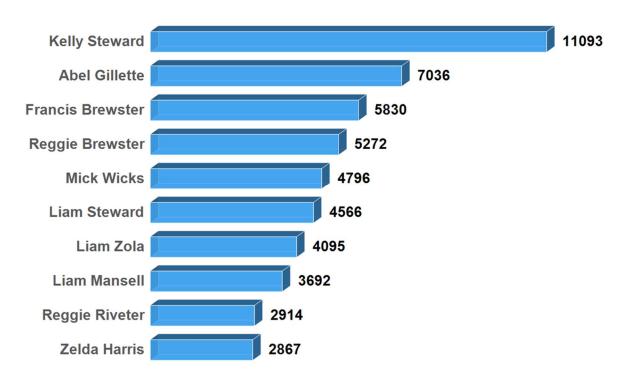

# 7 - Most Active Users (90 Day)

**Top 10 Most Active Senders in Past 90 Days** 