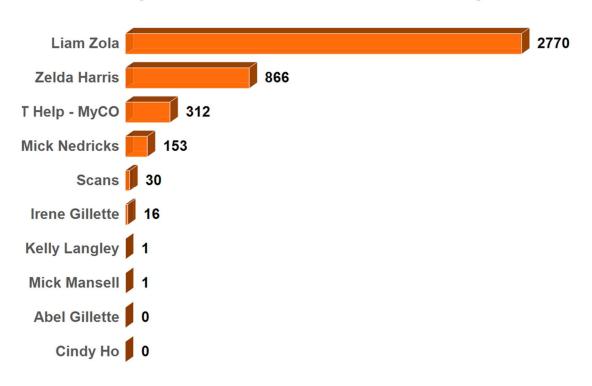

s Sent in Past 90 Days**





## **Emails Received in Past 90 Days**





# 7 - Most Active Users (90 Day)

**Top 10 Most Active Senders in Past 90 Days** 





#### **Top 10 Most Active Receivers in Past 90 Days**





#### **Top 10 Least Read in Past 90 Days**





# 8 - Outlook Activity Summary (180 Day)

17,236

**Total Emails Sent** 

As of 2021-04-11

13,501

(78%) Emails Sent by Top 10

As of 2021-04-11

61,431

Total Emails Received

As of 2021-04-11

98,778

**Total Emails Read** 

As of 2021-04-11

#### **Emails Sent in Past 180 Days**





## **Emails Received in Past 180 Days**





# 9 - Most Active Users (180 Day)

#### **Top 10 Most Active Senders in Past 180 Days**





#### **Top 10 Most Active Receivers in Past 180 Days**





#### **Top 10 Least Read in Past 180 Days**