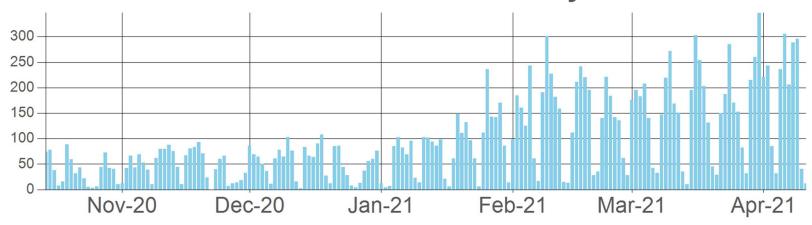

look Activity Summary (90 Day)

12,848

**Total Emails Sent** 

As of 2021-04-11

9,698

(75%) Emails Sent by Top 10

As of 2021-04-11

45,047

Total Emails Received

As of 2021-04-11

74,543

**Total Emails Read** 

As of 2021-04-11

#### **Emails Sent in Past 90 Days**





## **Emails Received in Past 90 Days**





# 7 - Most Active Users (90 Day)

**Top 10 Most Active Senders in Past 90 Days** 





#### **Top 10 Most Active Receivers in Past 90 Days**





#### **Top 10 Least Read in Past 90 Days**





# 8 - Outlook Activity Summary (180 Day)

17,236

**Total Emails Sent** 

As of 2021-04-11

13,501

(78%) Emails Sent by Top 10

As of 2021-04-11

61,431

Total Emails Received

As of 2021-04-11

98,778

**Total Emails Read** 

As of 2021-04-11

#### **Emails Sent in Past 180 Days**





## **Emails Received in Past 180 Days**





# 9 - Most Active Users (180 Day)

#### **Top 10 Most Active Senders in Past 180 Days**





#### **Top 10 Most Active Receivers in Past 180 Days**





#### **Top 10 Least Read in Past 180 Days**