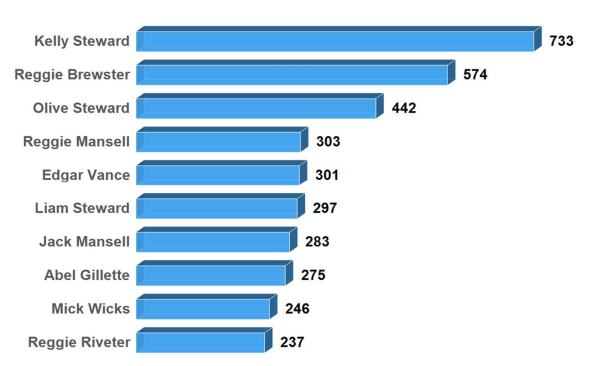

# 5 - Most Active Users (30 Day)

**Top 10 Most Active Senders in Past 30 Days** 

#### **Top 10 Most Active Receivers in Past 30 Days**

# 7 - Most Active Users (90 Day)

**Top 10 Most Active Senders in Past 90 Days** 

#### **Top 10 Most Active Receivers in Past 90 Days**

#### **Top 10 Most Active Senders in Past 180 Days**

#### **Top 10 Most Active Receivers in Past 180 Days**