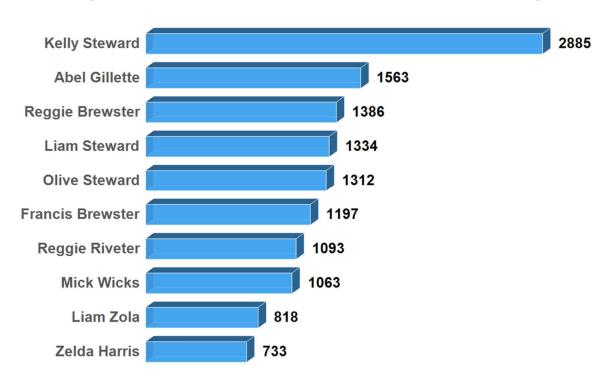

# 7 - Most Active Users (90 Day)

**Top 10 Most Active Senders in Past 90 Days** 

#### **Top 10 Most Active Senders in Past 7 Days**