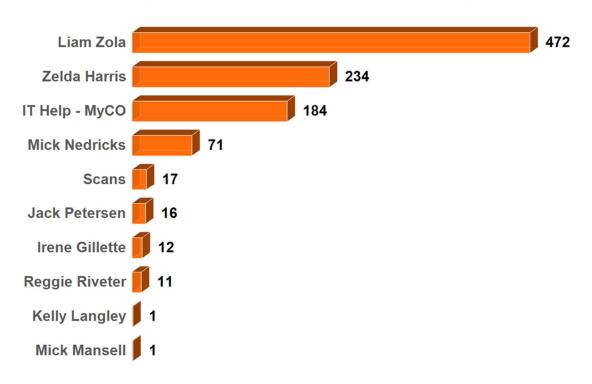

-11

#### **Emails Sent in Past 7 Days**





## **Emails Received in Past 7 Days**





# 3 - Most Active Users (7 Day)

#### **Top 10 Most Active Senders in Past 7 Days**





#### **Top 10 Most Active Receivers in Past 7 Days**





#### **Top 10 Least Read in Past 7 Days**





# 4 - Outlook Activity Summary (30 Day)

5,053

**Total Emails Sent** 

As of 2021-04-11

3,691

(73%) Emails Sent by Top 10

As of 2021-04-11

17,557

Total Emails Received

As of 2021-04-11

29,488

**Total Emails Read** 

As of 2021-04-11

## **Emails Sent in Past 30 Days**





## **Emails Received in Past 30 Days**





# 5 - Most Active Users (30 Day)

**Top 10 Most Active Senders in Past 30 Days** 





#### **Top 10 Most Active Receivers in Past 30 Days**





#### **Top 10 Least Read in Past 30 Days**





# 6 - Outlook Activity Summary (90 Day)

12,848

**Total Emails Sent** 

As of 2021-04-11

9,698

(75%) Emails Sent by Top 10

As of 2021-04-11

45,047

Total Emails Received

As of 2021-04-11

74,543

**Total Emails Read** 

As of 2021-04-11

#### **Emails Sent in Past 90 Days**





## **Emails Received in Past 90 Days**





# 7 - Most Active Users (90 Day)

**Top 10 Most Active Senders in Past 90 Days** 





#### **Top 10 Most Active Receivers in Past 90 Days**





#### **Top 10 Least Read in Past 90 Days**





# 8 - Outlook Activity Summary (180 Day)

17,236

**Total Emails Sent** 

As of 2021-04-11

13,501

(78%) Emails Sent by Top 10

As of 2021-04-11

61,431

Total Emails Received

As of 2021-04-11

98,778

**Total Emails Read** 

As of 2021-04-11

#### **Emails Sent in Past