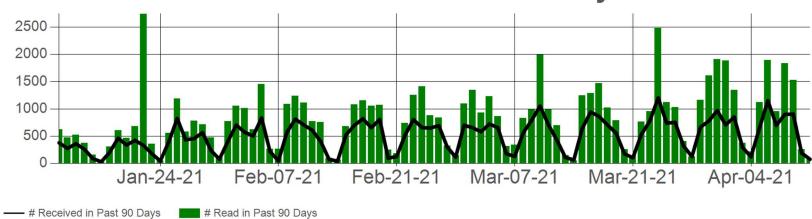

**Total Emails Sent** 

As of 2021-04-11

3,691

(73%) Emails Sent by Top 10

As of 2021-04-11

17,557

Total Emails Received

As of 2021-04-11

29,488

**Total Emails Read** 

As of 2021-04-11

## **Emails Sent in Past 30 Days**





## **Emails Received in Past 30 Days**





# 5 - Most Active Users (30 Day)

**Top 10 Most Active Senders in Past 30 Days** 





#### **Top 10 Most Active Receivers in Past 30 Days**





#### **Top 10 Least Read in Past 30 Days**





# 6 - Outlook Activity Summary (90 Day)

12,848

**Total Emails Sent** 

As of 2021-04-11

9,698

(75%) Emails Sent by Top 10

As of 2021-04-11

45,047

Total Emails Received

As of 2021-04-11

74,543

**Total Emails Read** 

As of 2021-04-11

#### **Emails Sent in Past 90 Days**





## **Emails Received in Past 90 Days**





# 7 - Most Active Users (90 Day)

**Top 10 Most Active Senders in Past 90 Days** 





#### **Top 10 Most Active Receivers in Past 90 Days**





#### **Top 10 Least Read in Past 90 Days**





# 8 - Outlook Activity Summary (180 Day)

17,236

**Total Emails Sent** 

As of 2021-04-11

13,501

(78%) Emails Sent by Top 10

As of 2021-04-11

61,431

Total Emails Received

As of 2021-04-11

98,778

**Total Emails Read** 

As of 2021-04-11

#### **Emails Sent in Past 180 Days**





## **Emails Received in Past 180 Days**





# 9 - Most Active Users (180 Day)

#### **Top 10 Most Active Senders in Past 180 Days**





#### **Top 10 Most Active Receivers in Past 180 Days**





#### **Top 10 Least Read in Past 180 Days**