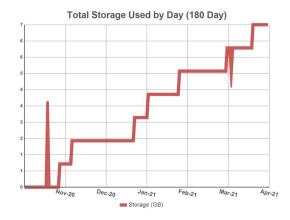

# 2 - Trends

The following charts show the trend in the number of total sites and active sites over the past 180 days, along with storage usage.

Prepared for: Your Customer / Prospect Scan Date: 2025/01/03

20

**Total Sites** 

As of 2021-04-11

2

**Active Sites** 

As of 2021-04-11

7.5 GB

Storage Use