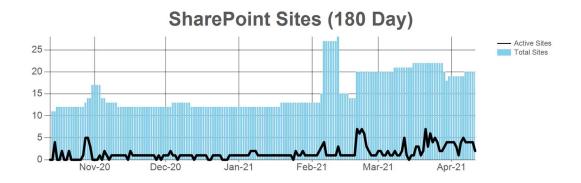

# 2 - Trends

The following charts show the trend in the number of total sites and active sites over the past 180 days, along with storage usage.

Prepared for: Your Customer / Prospect Scan Date: 2025/01/03

20

**Total Sites** 

As of 2021-04-11

2

**Active Sites** 

As of 2021-04-11

7.5 GB

Storage Use